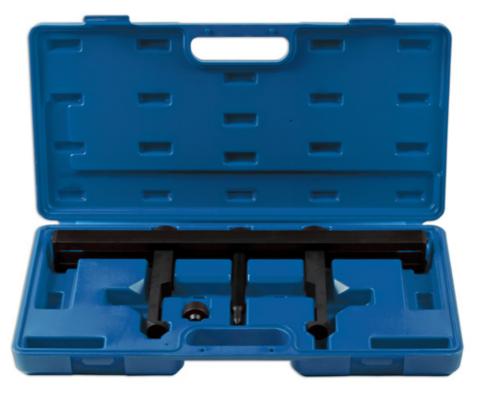

## **Brake Disc Puller**

Designed to allow the brake discs to be pulled off the drive flange when corrosion and dirt are sticking the discs in place. Can be used to push the driveshaft out where access permits. To fit discs from 165mm to 380mm in diameter.

## **Additional Information**

- Brake disc puller with wide spread adjustable spring loaded legs.
- · Fits discs from 165mm to 380mm in diameter.
- Throat depth: 120mm.
- · Supplied with a protective force screw end cap.
- · Threaded force screw always use Molybdenum Disulphide grease.