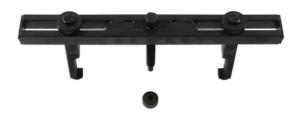

## **Brake Disc Puller**

Designed to allow the brake discs to be pulled off the drive flange when corrosion and dirt are sticking the discs in place. Can be used to push the driveshaft out where access permits. To fit discs from 165mm to 380mm in diameter.

## **Additional Information**

- Brake disc puller with wide spread adjustable spring loaded legs.
- · Fits discs from 165mm to 380mm in diameter.
- Throat depth: 120mm.
- · Supplied with a protective force screw end cap.
- · Threaded force screw always use Molybdenum Disulphide grease.