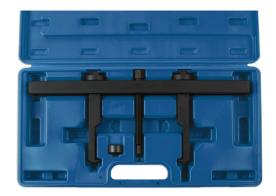

## **Brake Disc Puller**

Designed to allow the brake discs to be pulled off the drive flange when corrosion and dirt are sticking the discs in place. Can be used to push the driveshaft out where access permits. To fit discs from 165mm to 380mm in diameter.

## **Additional Information**

- Brake disc puller with wide spread adjustable spring loaded legs.
- · Fits discs from 165mm to 380mm in diameter.
- Throat depth: 120mm.
- · Supplied with a protective force screw end cap.
- · Threaded force screw always use Molybdenum Disulphide grease.