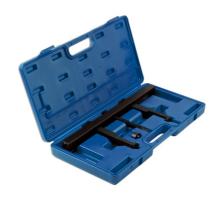

## **Brake Disc Puller**

Designed to allow the brake discs to be pulled off the drive flange when corrosion and dirt are sticking the discs in place. Can be used to push the driveshaft out where access permits. To fit discs from 165mm to 380mm in diameter.

## **Additional Information**

- Brake disc puller with wide spread adjustable spring loaded legs.
- · Fits discs from 165mm to 380mm in diameter.
- Throat depth: 120mm.
- · Supplied with a protective force screw end cap.
- · Threaded force screw always use Molybdenum Disulphide grease.